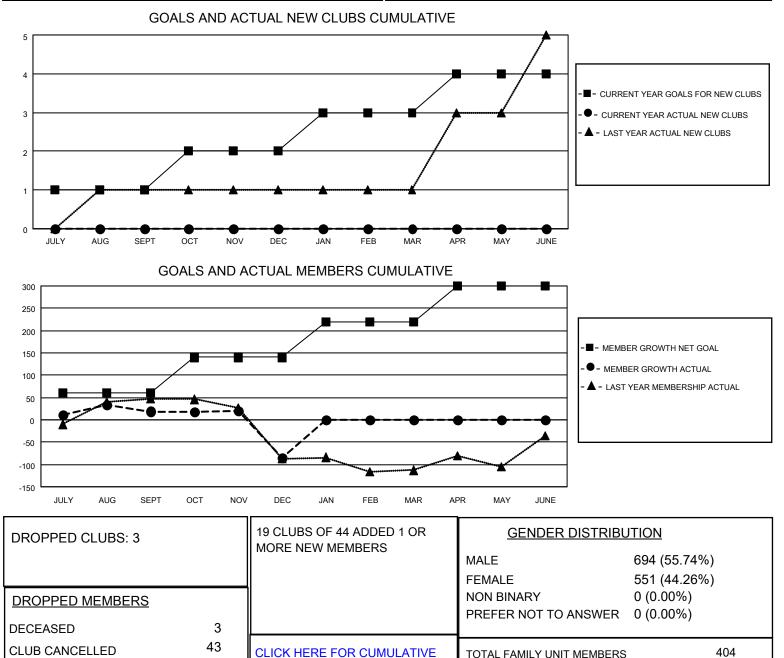

## LOCATION PHILIPPINES

District 301 B2

Results as of: 12/31/2022

| Clubs                 |               |           |               | Members               |                        |                         |                                                    |
|-----------------------|---------------|-----------|---------------|-----------------------|------------------------|-------------------------|----------------------------------------------------|
| RESULTS FOR 2022-2023 |               |           |               | RESULTS FOR 2022-2023 |                        |                         |                                                    |
| QUARTER               | NEW CLUB GOAL | NEW CLUBS | DROPPED CLUBS | QUARTER MEM           | BER GROWTH NET<br>GOAL | MEMBER GROWTH<br>ACTUAL | DROPPED<br>MEMBERS ACTUAL<br>(including transfers) |
| JULY/AUG/SEPT         | 1             | 0         | 0             | JULY/AUG/SEPT         | 60                     | 78                      | 32                                                 |
| OCT/NOV/DEC           | 1             | 0         | 3             | OCT/NOV/DEC           | 80                     | 30                      | 134                                                |
| JAN/FEB/MAR           | 1             | 0         | 0             | JAN/FEB/MAR           | 80                     | 0                       | 0                                                  |
| APR/MAY/JUNE          | 1             | 0         | 0             | APR/MAY/JUNE          | 80                     | 0                       | 0                                                  |